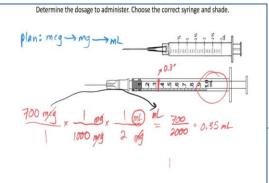

rve or older age
- Give adequate trial with IUI in older women if married recently rather than resorting to IVF in panic of ovarian reserve
- Don't jump to oocyte donation unless one has tried conception with ones own oocytes especially in younger women









2,000,000 Birth 400,000 Puberty 27,000

1,000 Menopause

### Fourth error

Prescribing loads of medicines

## Lesser the medicines, lesser side effects & better compliance !!!!

- First prescription no medicines except few definitive medicines as
  - Progesterone withdrawal
- Later prescription preferably only one medicine
- No empirical combination of medicines such as: clomiphene with estradiol valerate, progestogens, steroid, ATT, vitamins and ayurvedic medicines (M2tone, speman forte)



### Which is easier to follow?











### Beware! Medicine cocktails may be dangerous

Cocktail of medicines: Don't use

These may prevent pregnancy as combination of clomiphene with estrogens and duphaston may act as sequential contraceptive

Clomiphene Citrate: Don't use in normally ovulating women

They may become further sub-fertile by CC's negative effect on endometrial perfusion and thickness and perhaps also on tubal motility and cervical mucous



# Principles of ovulation induction with gonadotropin

### For treating clinicians

Stimulating for IUI:

Use smallest doses 50 to 75 units daily Don't use agonist or antagonist

### For IVF specialist

Options for over stimulated patients:
Agonist trigger with
Aggressive luteal support with
progesterone+estradiol+hCG

- Aspirate most follicles and leave only 2 or 3 and pro