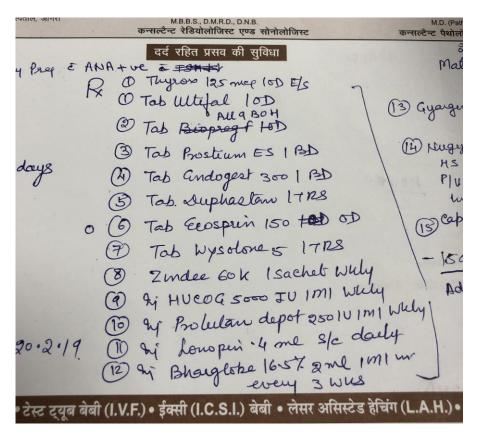

## Luteal support with progesterone is enough and if you want one more agent is okay (estrogen, hCG or GnRH agonist)

- 3. Tab Folic Acid OD
- Cap Vitamin E 400 Mg BD
- Tab Lycored BD
- Tab ecosporin 75mg OD
- 7. Tab Eltroxin If Taking To Continue
- 8. Cap modica 625mg TDS X 3 Days
- 9. Tab Duphaston 10 mg BD
- 10. In case of acute pain abdomen/ bleeding to report at the centre
- 11. To come to the centre on 23/5/18 for urine test and bhcg blood test
- 12. TAB UTREVA -400mg p/v BD X 14days